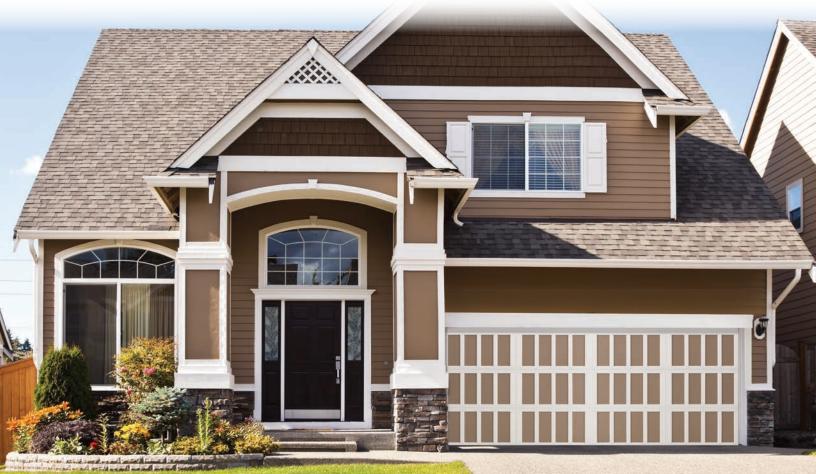

garage doors are available in a wide array of stained and painted finishes. An embossed wood-grain texture captures the look of a classic carriage house door. Customize the appearance of these garage doors with windows and decorative hardware for even greater curb appeal.