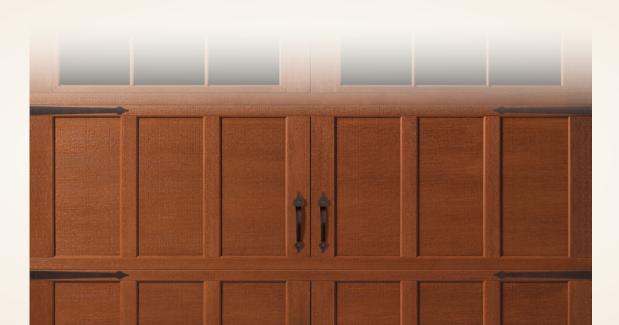

Charming carriage house design paired with the thermal performance of insulated steel.

### Carriage House Collection doors combine distinctive carriage house designs and superior insulated steel construction to create a harmonious blend of elegance and strength.

Model 308 7' high Clay/White painted finish