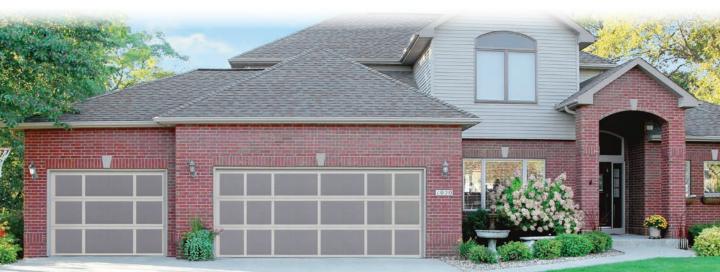

### Carriage House Collection doors combine distinctive carriage house designs and superior insulated steel construction to create a harmonious blend of elegance and strength.

Model 308 7' high Clay/White painted finish