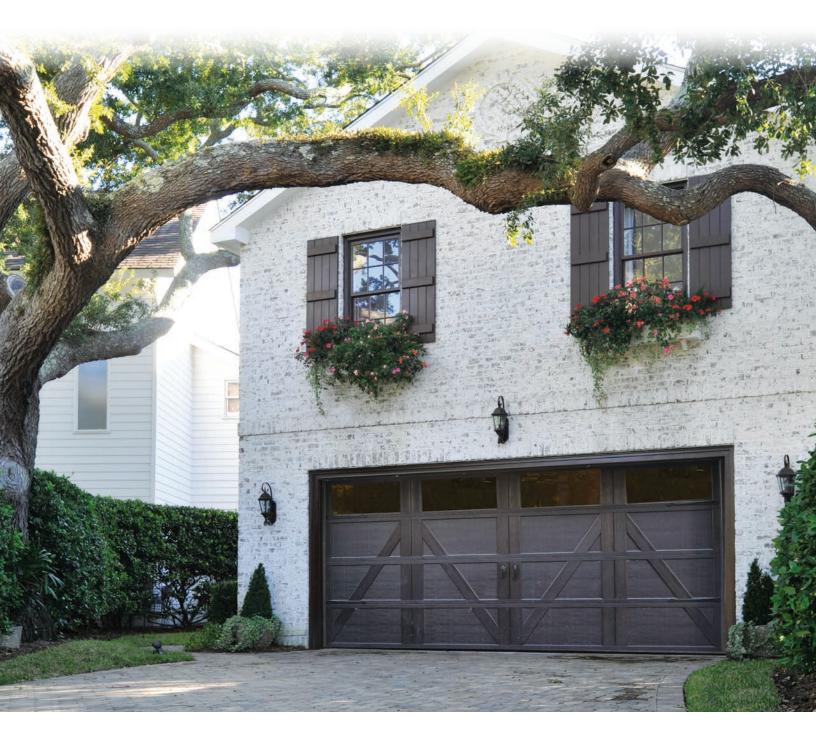

Charming carriage house design paired with the thermal performance of insulated steel.

### Carriage House Collection doors combine distinctive carriage house designs and superior insulated steel construction to create a harmonious blend of elegance and strength.

Model 308 7' high Clay/White painted finish