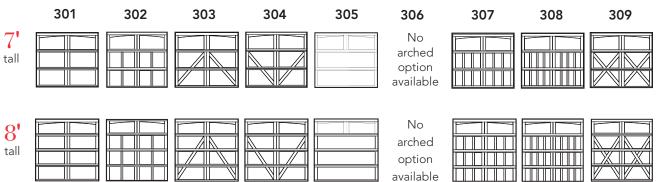

Door Designs

Select your door panel style and color

### Square top

|            | Models:<br>301 | 302 | 303 | 304 | 305 | 306 | 307 | 308 | 309 |
|------------|----------------|-----|-----|-----|-----|-----|-----|-----|-----|
| 7'<br>tall |                |     |     |     |     |     |     |     |     |
| 8'<br>tall |                |     |     |     |     |     |     |     |     |

### Arched top

Models: