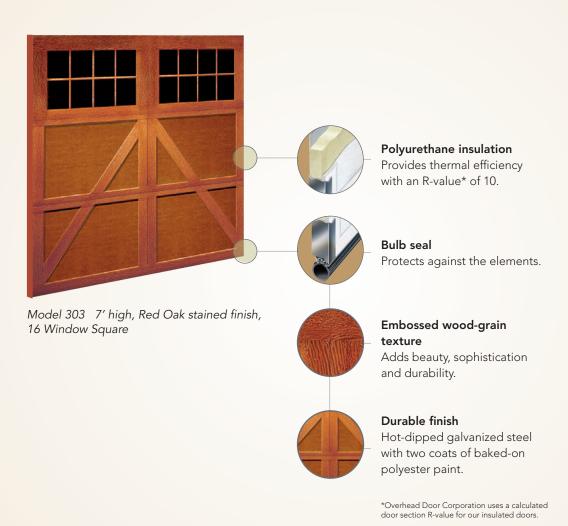

## Built better from the inside out

Charming carriage house design paired with the thermal performance of insulated steel.

### Carriage House Collection doors combine distinctive carriage house designs and superior insulated steel construction to create a harmonious blend of elegance and strength.

Model 308 7' high Clay/White painted finish