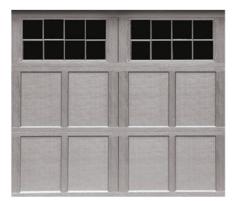

Option of single or double arch for double car doors. Models are also available in solid arched top panels (no windows).

Clear

Obscure

Model 306 7' high Gray/White painted finish