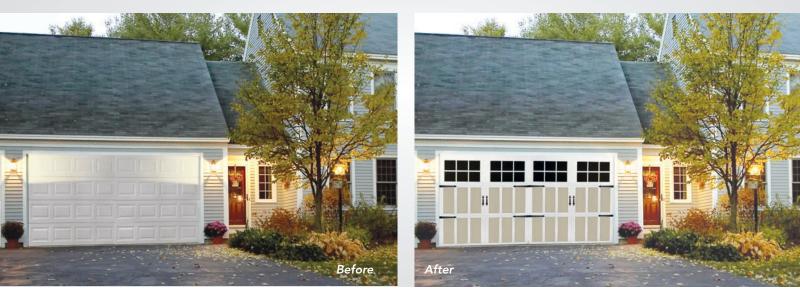

Charming carriage house design paired with the thermal performance of insulated steel.

### Carriage House Collection doors combine distinctive carriage house designs and superior insulated steel construction to create a harmonious blend of elegance and strength.

Model 308 7' high Clay/White painted finish

garage doors are available in a wide array of stained and painted finishes. An embossed wood-grain texture captures the look of a classic carriage house door. Customize the appearance of these garage doors with windows and decorative hardware for even greater curb appeal.

#### Transform Your Home with the DoorView® visualization tool.

Go to **overheaddoor.com** to try our on-line interactive software tool that lets you visualize what your home would look like with a Overhead Door<sup>™</sup> garage door. Contact your local Overhead Door<sup>™</sup> Distributor for more information and to receive a quote.