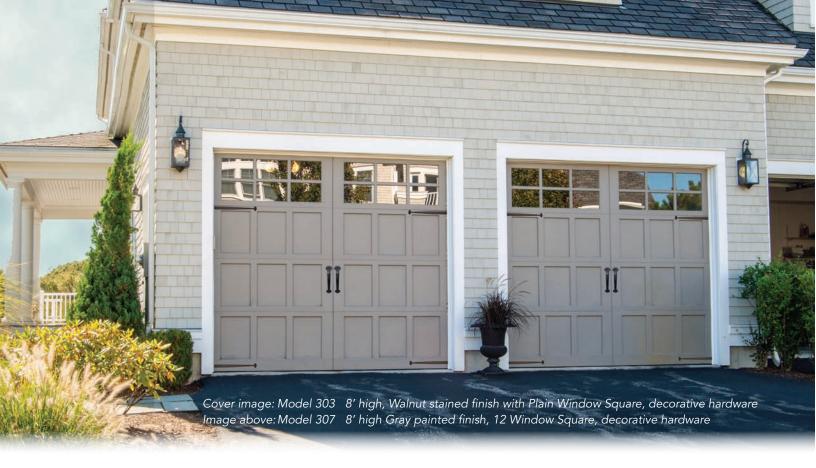

### Carriage House Collection doors combine distinctive carriage house designs and superior insulated steel construction to create a harmonious blend of elegance and strength.

Model 308 7' high Clay/White painted finish

garage doors are available in a wide array of stained and painted finishes. An embossed wood-grain texture captures the look of a classic carriage house door. Customize the appearance of these garage doors with windows and decorative hardware for even greater curb appeal.