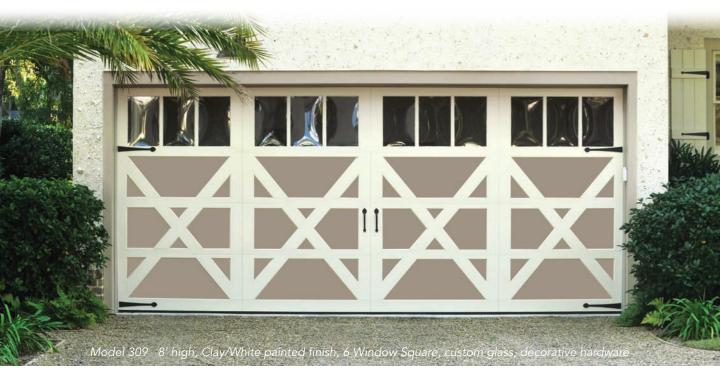

### Carriage House Collection doors combine distinctive carriage house designs and superior insulated steel construction to create a harmonious blend of elegance and strength.

Model 308 7' high Clay/White painted finish